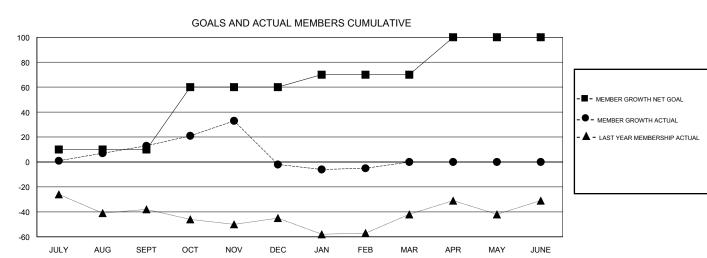

## MONTHLY MEMBERSHIP PROGRESS REPORT

District 34 C

Results as of: 02/28/2019

| Clubs                 |               |           |               | Members               |                           |                         |                                              |
|-----------------------|---------------|-----------|---------------|-----------------------|---------------------------|-------------------------|----------------------------------------------|
| RESULTS FOR 2018-2019 |               |           |               | RESULTS FOR 2018-2019 |                           |                         |                                              |
| QUARTER               | NEW CLUB GOAL | NEW CLUBS | DROPPED CLUBS | QUARTER               | MEMBER GROWTH NET<br>GOAL | MEMBER GROWTH<br>ACTUAL | DROPPED MEMBERS ACTUAL (including transfers) |
| JULY/AUG/SEPT         | 1             | 0         | 0             | JULY/AUG/SEPT         | 10                        | 35                      | 22                                           |
| OCT/NOV/DEC           | 1             | 0         | 0             | OCT/NOV/DEC           | 50                        | 46                      | 58                                           |
| JAN/FEB/MAR           | 1             | 0         | 0             | JAN/FEB/MAR           | 10                        | 18                      | 20                                           |
| APR/MAY/JUNE          | 0             | 0         | 0             | APR/MAY/JUNE          | 30                        | 0                       | 0                                            |